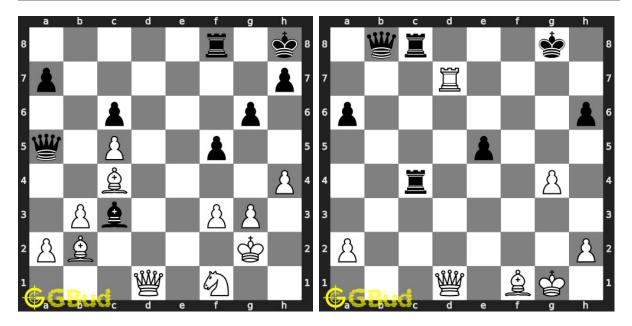

15. Fork and capture opponent's queen 16. Get a queen in 2 moves Level : easy, Next Move : White Solution : https://gbud.in/g9btdd4

Level : easy, Next Move : Black Solution : https://gbud.in/g9btdd4

17. Mate in 3 moves Level : hard, Next Move : Black Solution : https://gbud.in/g9btdd4

**19. Mate in 4 moves** Level : hard, Next Move : White Solution : https://gbud.in/g9btdd4

20. Gain queen Level : hard, Next Move : White Solution : https://gbud.in/g9btdd4

Figure 1: Solve other puzzles @ https://gbud.in/chsgppz