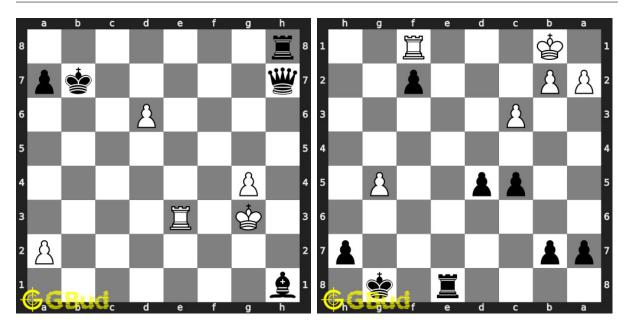

18. Mate in 3 moves Level : hard, Next Move : White Solution : https://gbud.in/g9btdd4

Access the latest version of this article at https://gbud.in/blog/game/chess/chess-puzzles/chess-queen-puzzles-11-to-20.html

**19. Mate in 4 moves** Level : hard, Next Move : White Solution : https://gbud.in/g9btdd4

20. Gain queen Level : hard, Next Move : White Solution : https://gbud.in/g9btdd4

Figure 1: Solve other puzzles @ https://gbud.in/chsgppz