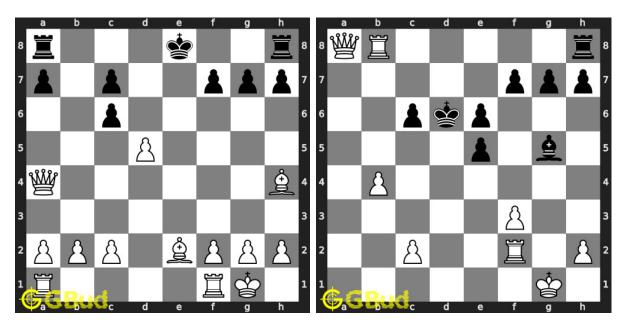

### Chess queen puzzles 11 to 20

11. Mate in 2 moves Level : medium, Next Move : White Level : hard, Next Move : White Solution : https://gbud.in/g9btdd4

12. Mate in 3 moves Solution : https://gbud.in/g9btdd4