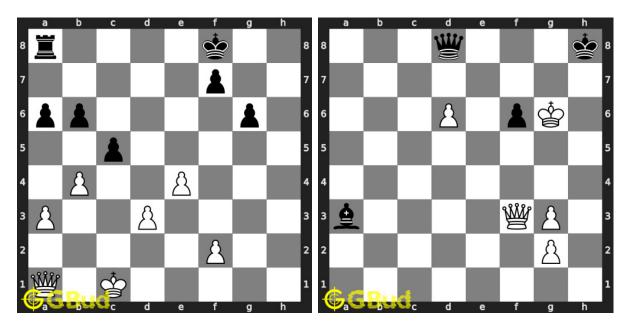

#### 13. Gain rook

Level : easy, Next Move : White Solution : https://gbud.in/g9btdd4

14. Mate in 3 moves Level : hard, Next Move : White Solution : https://gbud.in/g9btdd4

Access the latest version of this article at https://gbud.in/blog/game/chess/chess-puzzles/chess-queen-puzzles-11-to-20.html

15. Fork and capture opponent's queen 16. Get a queen in 2 moves Level : easy, Next Move : White Solution : https://gbud.in/g9btdd4

Level : easy, Next Move : Black Solution : https://gbud.in/g9btdd4

17. Mate in 3 moves Level : hard, Next Move : Black Solution : https://gbud.in/g9btdd4